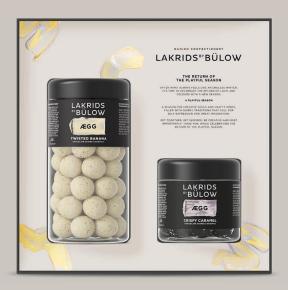

### **TWISTED BANANA**

Go bananas, but remember your Danish liquorice roots with this liquorice speckled banana. Enjoy the Twisted Banana's dreamy combination of sweet banana, salty liquorice, creamy white chocolate, and raw liquorice powder.

Each crispy, silver speckled egg consists of soft liquorice, silky smooth dulce chocolate and a punch from our raw liquorice powder to tickle your taste buds. Small flakes of sea salt complete the sensory experience. An award winning classic.

#### WHAT NOW?

After what always feels like an endless winter, it's time to celebrate the return of light and colours with a new season.

### A PLAYFUL SEASON

A season for creative souls and crafty minds, filled with quirky traditions that call for self-expression and great imagination.

Get together, get inspired, be creative and most importantly - have fun, while celebrating.