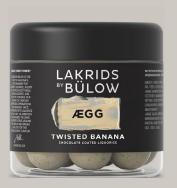

### **TWISTED BANANA**

Go bananas, but remember your Danish liquorice roots with this liquorice speckled banana. Enjoy the Twisted Banana's dreamy combination of sweet banana, salty liquorice, creamy white chocolate, and raw liquorice powder.