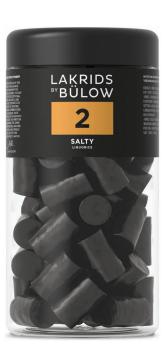

### **SALTY LIQUORICE**

When your lips close around a bite of this strong, salty liquorice, the potent Nordic taste explodes on your tongue, bringing up associations of the sea, tar, bonfire smoke and the scent of resin.

No.2 is the absolute favourite in the Nordic countries.