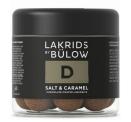

### **SALT & CARAMEL**

We should warn you, it is almost impossible to resist this winning combination of salted caramel and sweet liquorice. LAKRIDS D is a sweet liquorice covered in dulce chocolate – flavoured with crunchy flakes of sea salt. Feisty and gentle at the same time.