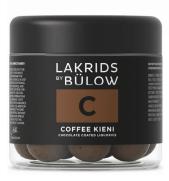

### **COFFEE KIENI**

For a connoisseur, good coffee tends to be part of everyday life. LAKRIDS C is a sweet liquorice coated in a blend of smooth milk chocolate and Coffee Collective's coffee beans from the small community 'Kieni', located in the heart of Kenya. The roasting profiles are carefully selected for the development of LAKRIDS C because of its fruity and floral notes. To ensure the unique product quality we receive the freshly roasted coffee at our factory just prior to the liquorice production – a good source of coffee all day long.