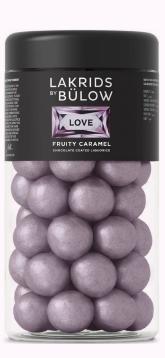

### FRUITY CARAMEL

Fall in love with the seductive combination of salty liquorice smothered in dulce chocolate with layers of fruity and pungent black currant notes and crunchy pieces of raw liquorice.

It's sure to leave your heart longing for more!