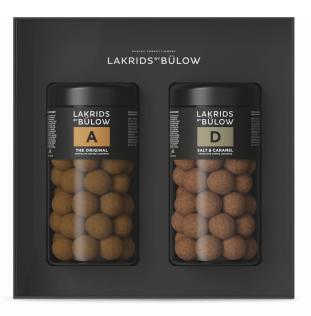

### THE ORIGINAL

LAKRIDS A was the first product developed when Johan Bülow had the original idea to coat liquorice with chocolate. People were at first skeptical about the idea, but the popular product A soon saw the light of day. The combination of sweet liquorice, exclusive milk chocolate and fine liquorice powder, is according to many instantly addictive.

### **SALT & CARAMEL**

We should warn you, it is almost impossible to resist this winning combination of salted caramel and sweet liquorice. LAKRIDS D is a sweet liquorice covered in dulce chocolate – flavoured with crunchy flakes of sea salt. Feisty and gentle at the same time.

You simply can't have just one.