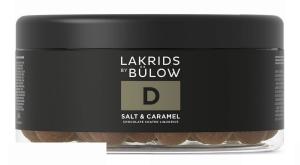

### **SALT & CARAMEL**

We should warn you, it is almost impossible to resist this winning combination of salted caramel and sweet liquorice. LAKRIDS D is a sweet liquorice covered in dulce chocolate – flavoured with crunchy flakes of sea salt. Feisty and gentle at the same time.