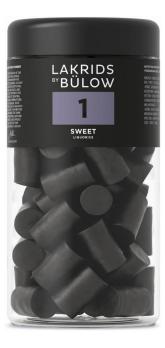

### **SWEET LIQUORICE**

This is the pure essence of liquorice, with the natural sweetness from the liquorice root. Sweet taste balanced with strength and a touch of finesse from pure aniseed. To many, No.1 is not just their number one, it's their one and only.