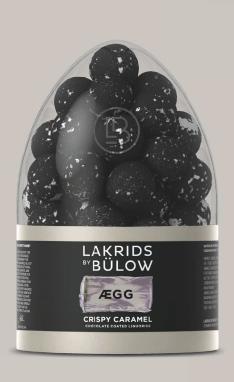

Each crispy, silver speckled egg consists of soft liquorice, silky smooth dulce chocolate and a punch from our raw liquorice powder to tickle your taste buds. Small flakes of sea salt complete the sensory experience. An award winning classic.