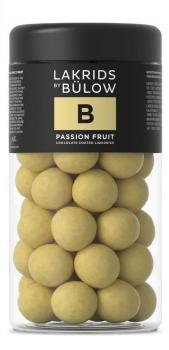

### **PASSION FRUIT**

Sweet liquorice coated in exclusive white chocolate and persuasive passion fruit. The acidity of the passion fruit, the sweetness of the chocolate and the ability of the liquorice to unite these flavours gives a perfect bite. Sweet, sour and supreme – enclosed by a delicate, crunchy sugar shell.