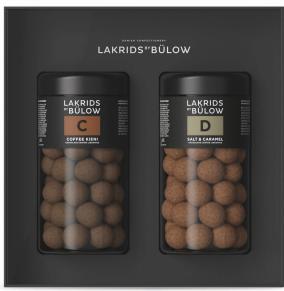

### **COFFEE KIENI**

For a connoisseur, good coffee tends to be part of everyday life. LAKRIDS C is a sweet liquorice coated in a blend of smooth milk chocolate and Coffee Collective's coffee beans from the small community 'Kieni', located in the heart of Kenya. The roasting profiles are carefully selected for the development of LAKRIDS C because of its fruity and floral notes. To ensure the unique product quality we receive the freshly roasted coffee at our factory just prior to the liquorice production – a good source of coffee all day long.

### **SALT & CARAMEL**

We should warn you, it is almost impossible to resist this winning combination of salted caramel and sweet liquorice. LAKRIDS D is a sweet liquorice covered in dulce chocolate – flavoured with crunchy flakes of sea salt. Feisty and gentle at the same time.