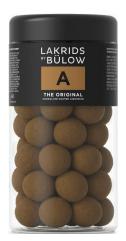

### THE ORIGINAL

LAKRIDS A was the first product developed when Johan Bülow had the original idea to coat liquorice with chocolate. People were at first skeptical about the idea, but the popular product A soon saw the light of day. The combination of sweet liquorice, exclusive milk chocolate and fine liquorice powder, is according to many instantly addictive.