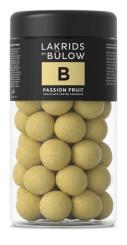

### **PASSION FRUIT**

Sweet liquorice coated in exclusive white chocolate and persuasive passion fruit. The acidity of the passion fruit, the sweetness of the chocolate and the ability of the liquorice to unite these flavours gives a perfect bite. Sweet, sour and supreme – enclosed by a delicate, crunchy sugar shell.