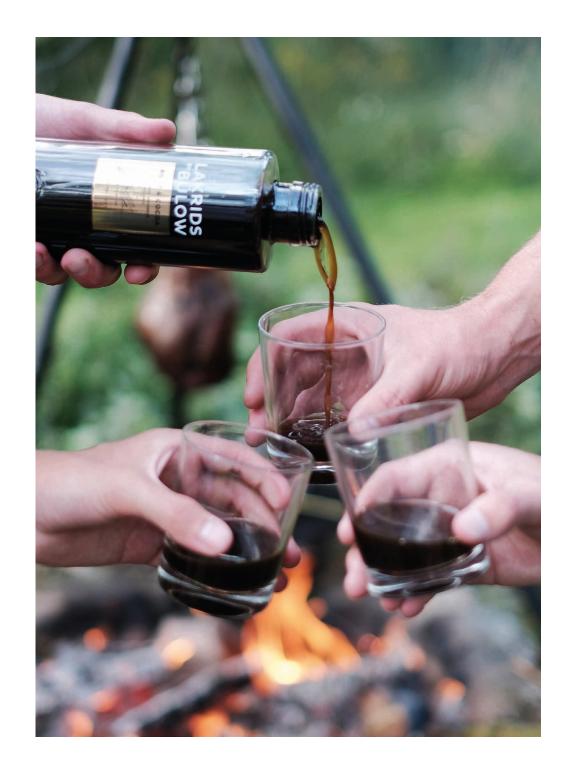

### **FORTIFIED LIQUORICE**

ROOT & COCOA is a fortification of our iconic Danish taste universe. Made from the very best all organic and natural ingredients, the creamy and smooth notes of chocolate meet the Middle Eastern warm spice flavours from pure liquorice roots, in a smooth, rich, and elegant liqueur.