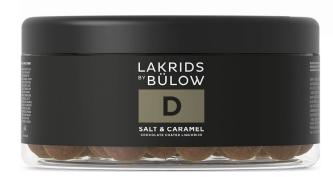

### **SALT & CARAMEL**

We should warn you, it is almost impossible to resist this winning combination of salted caramel and sweet liquorice. LAKRIDS D is a sweet liquorice covered in dulce chocolate – flavoured with crunchy flakes of sea salt. Feisty and gentle at the same time.