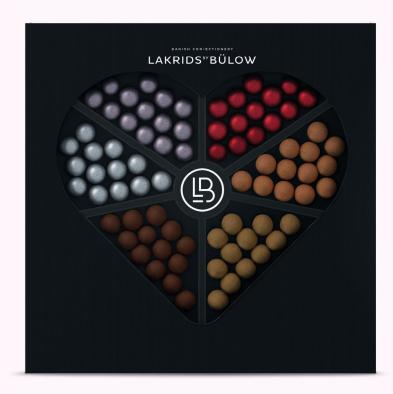

### **LOVE SELECTION BOX**

A flavor packed heart for everything that your heart desires.

This heart has room for the fruity and fresh, the sweet and salty,
and the beloved caramel.