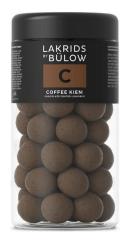

### **COFFEE KIENI**

For a connoisseur, good coffee tends to be part of everyday life. LAKRIDS C is a sweet liquorice coated in a blend of smooth milk chocolate and Coffee Collective's coffee beans from the small community 'Kieni', located in the heart of Kenya. The roasting profiles are carefully selected for the development of LAKRIDS C because of its fruity and floral notes. To ensure the unique product quality we receive the freshly roasted coffee at our factory just prior to the liquorice production – a good source of coffee all day long.