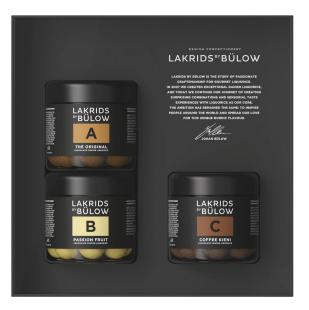

### THE ORIGINAL

LAKRIDS A was the first product developed when Johan Bülow had the original idea to coat liquorice with chocolate. People were at first skeptical about the idea, but the popular product A soon saw the light of day. The combination of sweet liquorice, exclusive milk chocolate and fine liquorice powder, is according to many instantly addictive.

### **PASSION FRUIT**

Sweet liquorice coated in exclusive white chocolate and persuasive passion fruit. The acidity of the passion fruit, the sweetness of the chocolate and the ability of the liquorice to unite these flavours gives a perfect bite. Sweet, sour and supreme – enclosed by a delicate, crunchy sugar shell.

### **COFFEE KIENI**

For a connoisseur, good coffee tends to be part of everyday life. LAKRIDS C is a sweet liquorice coated in a blend of smooth milk chocolate and Coffee Collective's coffee beans from the small community 'Kieni', located in the heart of Kenya. The roasting profiles are carefully selected for the development of LAKRIDS C because of its fruity and floral notes. To ensure the unique product quality we receive the freshly roasted coffee at our factory just prior to the liquorice production – a good source of coffee all day long.