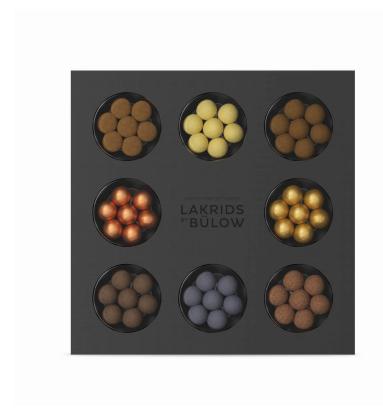

### **SELECTION BOX**

Share your love for liquorice in the most tasteful way.
Our SELECTION BOX makes it easy for you and your guests to enjoy our chocolate coated liquorice variants A, B, C, D, E, Anniversary Edition, The Classic and our limited Gold-edition.
At the same time, it is the perfect gift when you want to pamper your nearest and dearest.