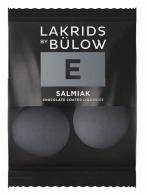

### SALMIAK

A daring pairing of white chocolate and a salty liquorice core.

As the creamy white chocolate melts in your mouth, small pockets of intriguing raw liquorice powder are revealed, making it a perfectly balanced sweet-salty experience.