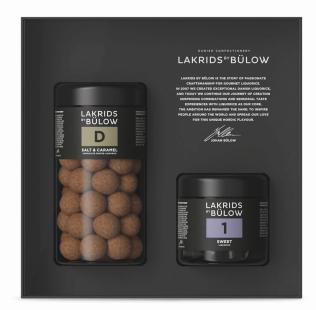

### **SALT & CARAMEL**

We should warn you, it is almost impossible to resist this winning combination of salted caramel and sweet liquorice. LAKRIDS D is a sweet liquorice covered in dulce chocolate – flavoured with crunchy flakes of sea salt. Feisty and gentle at the same time.

You simply can't have just one.

### **SWEET LIQUORICE**

This is the pure essence of liquorice, with the natural sweetness from the liquorice root. Sweet taste balanced with strength and a touch of finesse from pure aniseed. To many, No.1 is not just their number one, it's their one and only.