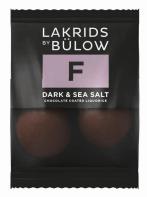

### **DARK & SEA SALT**

The ultimate pairing of soft sweet liquorice, smooth dark chocolate and small sea salt flakes meet in this new instant favourite - F.

THE ORIGINAL

PASSION FRUIT

**COFFEE KIENI** 

SALT & CARAMEL