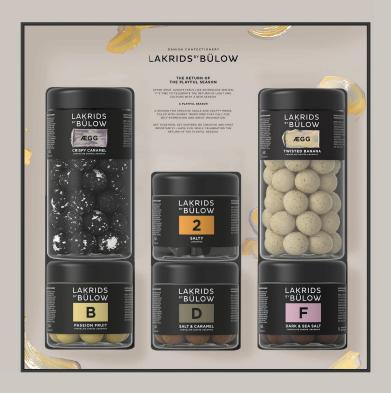

### **PASSION FRUIT**

Sweet liquorice coated in exclusive white chocolate and persuasive passion fruit. The acidity of the passion fruit, the sweetness of the chocolate and the ability of the liquorice to unite these flavours gives a perfect bite. Sweet, sour and supreme – enclosed by a delicate, crunchy sugar shell.

### **SALT & CARAMEL**

We should warn you, it is almost impossible to resist this winning combination of salted caramel and sweet liquorice. LAKRIDS D is a sweet liquorice covered in dulce chocolate – flavoured with crunchy flakes of sea salt. Feisty and gentle at the same time.

### **DARK & SEA SALT**

The ultimate pairing of soft sweet liquorice, smooth dark chocolate and small sea salt flakes meet in this new instant favourite - F.

THE ORIGINAL

PASSION FRUIT

**COFFEE KIENI** 

SALT & CARAMEL

### **TWISTED BANANA**

Go bananas, but remember your Danish liquorice roots with this liquorice speckled banana. Enjoy the Twisted Banana's dreamy combination of sweet banana, salty liquorice, creamy white chocolate, and raw liquorice powder.

Each crispy, silver speckled egg consists of soft liquorice, silky smooth dulce chocolate and a punch from our raw liquorice powder to tickle your taste buds. Small flakes of sea salt complete the sensory experience. An award winning classic.