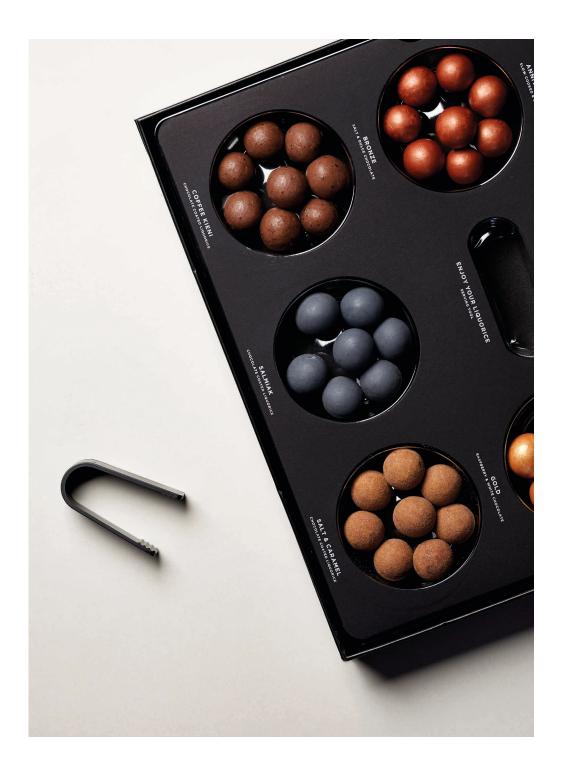

### **SELECTION BOX**

Share your love for liquorice in the most tasteful way.
Our SELECTION BOX makes it easy for you and your guests to enjoy our chocolate coated liquorice variants A, B, C, D, E, Anniversary Edition, The Classic and our limited Gold-edition.
At the same time, it is the perfect gift when you want to pamper your nearest and dearest.