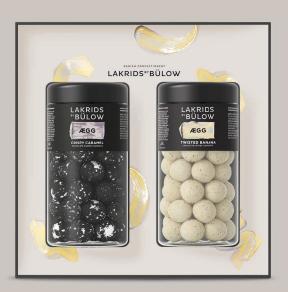

Each crispy, silver speckled egg consists of soft liquorice, silky smooth dulce chocolate and a punch from our raw liquorice powder to tickle your taste buds. Small flakes of sea salt complete the sensory experience. An award winning classic.

### **TWISTED BANANA**

Go bananas, but remember your Danish liquorice roots with this liquorice speckled banana. Enjoy the Twisted Banana's dreamy combination of sweet banana, salty liquorice, creamy white chocolate, and raw liquorice powder.

### MIXED ÆGG

Here you have all your eggs in one basket. We have gathered CRISPY CARAMEL and TWISTED BANANA in a mixed jar, so that you can enjoy Easter with the best from both flavours. This mix presents the liquorices in all their glory. The joy of giving can be straightforward – and stylish