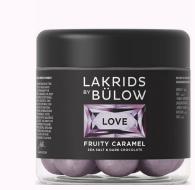

### FRUITY CARAMEL

Fall in love with the seductive combination of salty liquorice smothered in dulce chocolate with layers of fruity and pungent black currant notes and crunchy pieces of raw liquorice.

It's sure to leave your heart longing for more!