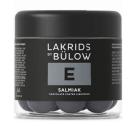

### SALMIAK

A daring pairing of white chocolate and a salty liquorice core.

As the creamy white chocolate melts in your mouth, small pockets of intriguing raw liquorice powder are revealed, making it a perfectly balanced sweet-salty experience.