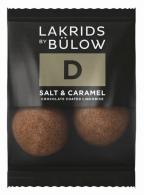

### **SALT & CARAMEL**

We should warn you, it is almost impossible to resist this winning combination of salted caramel and sweet liquorice. LAKRIDS D is a sweet liquorice covered in dulce chocolate – flavoured with crunchy flakes of sea salt. Feisty and gentle at the same time.