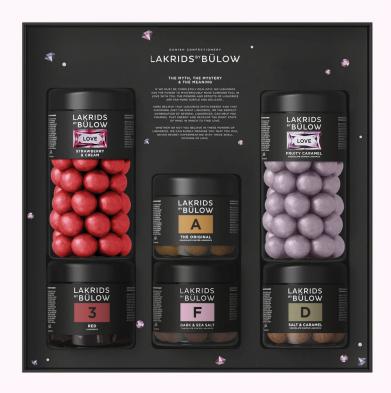

### THE MYTH, THE MYSTERY & THE MEANING

If we must be completely realistic, no liquorice has the power to mysteriously make someone fall in love with you. The powers and effects of liquorice are far more subtle and delicate...

Some believe that liquorice emits energy and that choosing just the right liquorice, or the perfect combination of several liquorices, can help you channel that energy and develop the right state of mind, in which to find love.

Whether or not you believe in these powers of liquorice, we can surely promise you that you will never regret experimenting with these small portions of love.

N

### **STRAWBERRY & CREAM**

Love has many dimensions. It's a state of mind, feeling and taste. Our sweet dimension of love is a synergy between tangy, red strawberries, white soft cream and our own sweet liquorice. Exclusive white chocolate brings it all together, and the fresh and satisfying union is here to make you taste true, Danish love.

### FRUITY CARAMEL

Fall in love with the seductive combination of salty liquorice smothered in dulce chocolate with layers of fruity and pungent black currant notes and crunchy pieces of raw liquorice.

### **MIXED LOVE**

Can you ever get too much LOVE? We don't think so, so we gathered all our LOVE in one jar to give you an abundance of LOVE. Strawberry & Cream's tangy, red strawberries, white soft cream and sweet liquorice partnered with Fruity Caramel's salty liquorice smothered in dulche chocolate with layers of pungent blackcurrent notes.