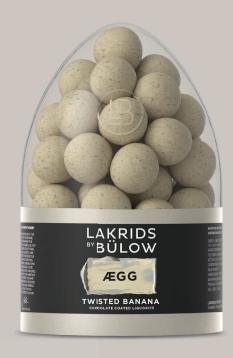

### **TWISTED BANANA**

Go bananas, but remember your Danish liquorice roots with this liquorice speckled banana. Enjoy the Twisted Banana's dreamy combination of sweet banana, salty liquorice, creamy white chocolate, and raw liquorice powder.