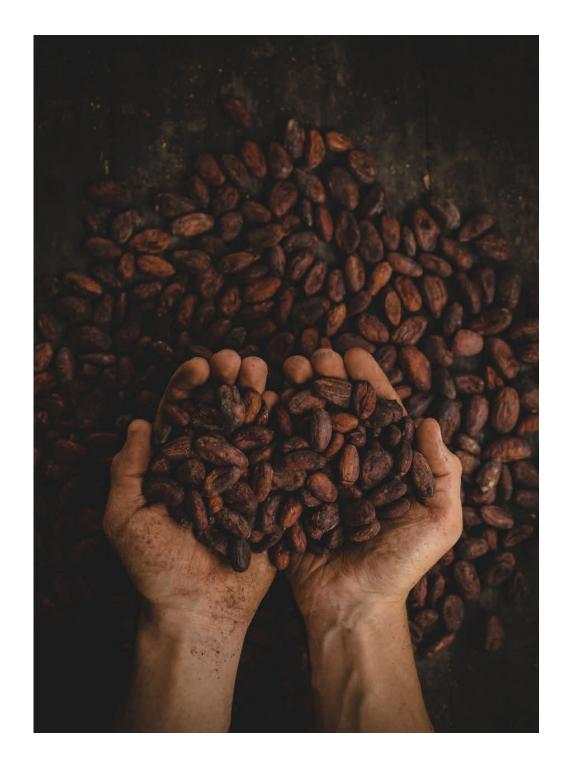

### THE ORIGINAL

LAKRIDS A was the first product developed when Johan Bülow had the original idea to coat liquorice with chocolate. People were at first skeptical about the idea, but the popular product A soon saw the light of day. The combination of sweet liquorice, exclusive milk chocolate and fine liquorice powder, is according to many instantly addictive.