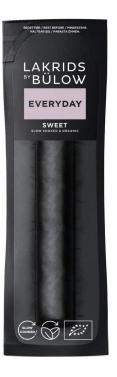

### **EVERYDAY**SLOW COOKED & ORGANIC SWEET LIQUORICE STICK

The perfect EVERYDAY treat! Our organic sweet liquorice has been slow cooked for 4 hours. The slow cooking process gives it an caramelized flavour that's impossible for true liquorice lovers to resist.