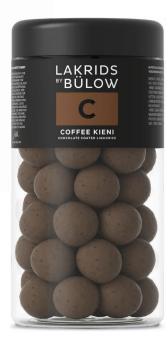

### **COFFEE KIENI**

For a connoisseur, good coffee tends to be part of everyday life. LAKRIDS C is a sweet liquorice coated in a blend of smooth milk chocolate and Coffee Collective's coffee beans from the small community 'Kieni', located in the heart of Kenya. The roasting profiles are carefully selected for the development of LAKRIDS C because of its fruity and floral notes. To ensure the unique product quality we receive the freshly roasted coffee at our factory just prior to the liquorice production – a good source of coffee all day long.