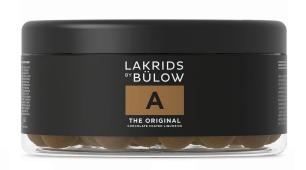

### THE ORIGINAL

LAKRIDS A was the first product developed when Johan Bülow had the original idea to coat liquorice with chocolate. People were at first skeptical about the idea, but the popular product A soon saw the light of day. The combination of sweet liquorice, exclusive milk chocolate and fine liquorice powder, is according to many instantly addictive.