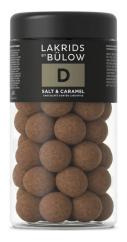

### **SALT & CARAMEL**

We should warn you, it is almost impossible to resist this winning combination of salted caramel and sweet liquorice. LAKRIDS D is a sweet liquorice covered in dulce chocolate – flavoured with crunchy flakes of sea salt. Feisty and gentle at the same time.