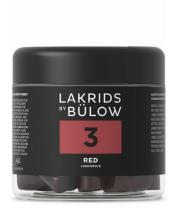

### **RED LIQUORICE**

It has taken us more than 5 years to create Johan Bülow's variation of American liquorice. Red liquorice – soft and chewy with natural fruit and juice. An exquisite taste of blackcurrant, cranberry, lemon and strawberry, balanced with liquorice.