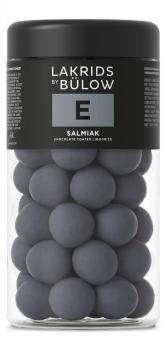

### SALMIAK

A daring pairing of white chocolate and a salty liquorice core.

As the creamy white chocolate melts in your mouth, small pockets of intriguing raw liquorice powder are revealed, making it a perfectly balanced sweet-salty experience.