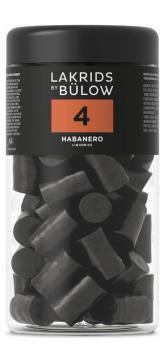

### **HABANERO LIQUORICE**

Liquorice combined with fresh chili is a good example of how two natural forces can create a new taste sensation. Sweet liquorice with spicy Habanero chili – prepare for a hot yet harmonious bite.