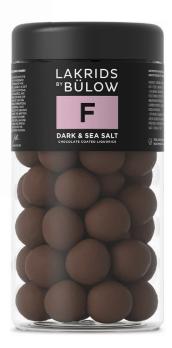

### **DARK & SEA SALT**

The ultimate pairing of soft sweet liquorice, smooth dark chocolate and small sea salt flakes meet in this new instant favourite - F.

THE ORIGINAL

PASSION FRUIT

**COFFEE KIENI** 

SALT & CARAMEL