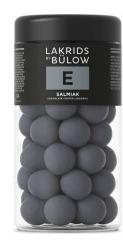

### SALMIAK

A daring pairing of white chocolate and a salty liquorice core.

As the creamy white chocolate melts in your mouth, small pockets of intriguing raw liquorice powder are revealed, making it a perfectly balanced sweet-salty experience.