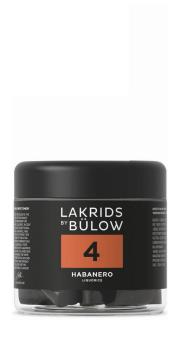

### **HABANERO LIQUORICE**

Liquorice combined with fresh chili is a good example of how two natural forces can create a new taste sensation. Sweet liquorice with spicy Habanero chili – prepare for a hot yet harmonious bite.