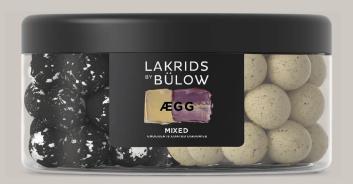

### MIXED ÆGG

Here you have all your eggs in one basket. We have gathered CRISPY CARAMEL and TWISTED BANANA in a mixed jar, so that you can enjoy Easter with the best from both flavours. This mix presents the liquorices in all their glory. The joy of giving can be straightforward – and stylish