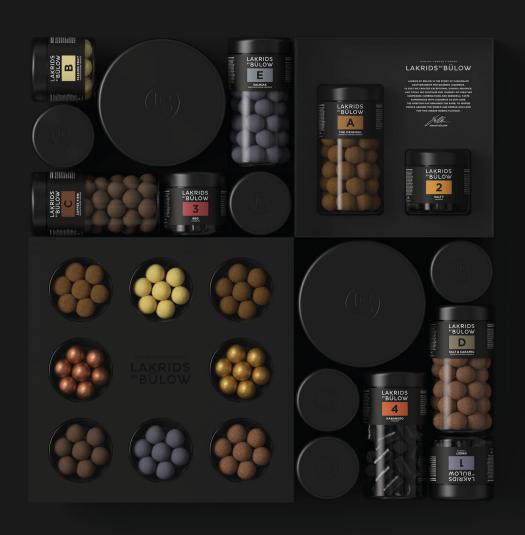

### **SELECTION BOX**

Share your love for liquorice in the most tasteful way.
Our SELECTION BOX makes it easy for you and your guests to enjoy our chocolate coated liquorice variants A, B, C, D, E, Anniversary Edition, The Classic and our limited Gold-edition.
At the same time, it is the perfect gift when you want to pamper your nearest and dearest.

### LARGE BLACK BOX

LAKRIDS BY BÜLOW is all about the joy of sharing and giving. For any season and any occasion, our Danish confectionery made with love in Copenhagen is the perfect gift when you really want to put a smile on someone's face.