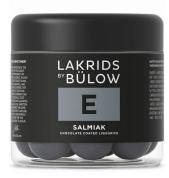

### SALMIAK

A daring pairing of white chocolate and a salty liquorice core.

As the creamy white chocolate melts in your mouth, small pockets of intriguing raw liquorice powder are revealed, making it a perfectly balanced sweet-salty experience.