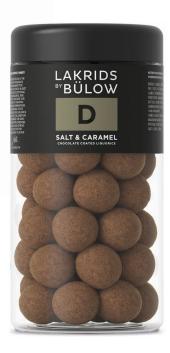

### **SALT & CARAMEL**

We should warn you, it is almost impossible to resist this winning combination of salted caramel and sweet liquorice. LAKRIDS D is a sweet liquorice covered in dulce chocolate – flavoured with crunchy flakes of sea salt. Feisty and gentle at the same time.