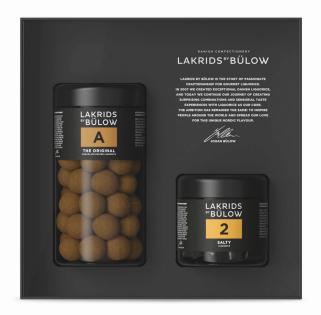

### THE ORIGINAL

LAKRIDS A was the first product developed when Johan Bülow had the original idea to coat liquorice with chocolate. People were at first skeptical about the idea, but the popular product A soon saw the light of day. The combination of sweet liquorice, exclusive milk chocolate and fine liquorice powder, is according to many instantly addictive.

### **SALTY LIQUORICE**

When your lips close around a bite of this strong, salty liquorice, the potent Nordic taste explodes on your tongue, bringing up associations of the sea, tar, bonfire smoke and the scent of resin.

No.2 is the absolute favourite in the Nordic countries.