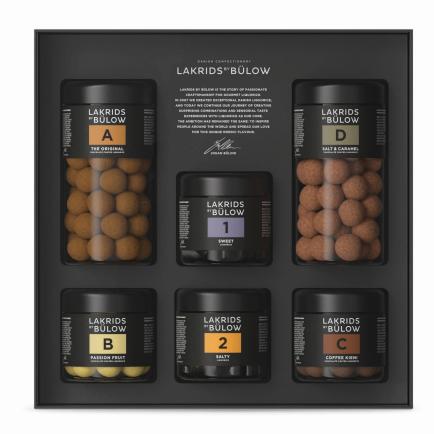

### THE ORIGINAL

LAKRIDS A was the first product developed when Johan Bülow had the original idea to coat liquorice with chocolate. People were at first skeptical about the idea, but the popular product A soon saw the light of day. The combination of sweet liquorice, exclusive milk chocolate and fine liquorice powder, is according to many instantly addictive.

### **COFFEE KIENI**

For a connoisseur, good coffee tends to be part of everyday life. LAKRIDS C is a sweet liquorice coated in a blend of smooth milk chocolate and Coffee Collective's coffee beans from the small community 'Kieni', located in the heart of Kenya. The roasting profiles are carefully selected for the development of LAKRIDS C because of its fruity and floral notes. To ensure the unique product quality we receive the freshly roasted coffee at our factory just prior to the liquorice production – a good source of coffee all day long.

### **SALT & CARAMEL**

We should warn you, it is almost impossible to resist this winning combination of salted caramel and sweet liquorice. LAKRIDS D is a sweet liquorice covered in dulce chocolate – flavoured with crunchy flakes of sea salt. Feisty and gentle at the same time.

### **SWEET LIQUORICE**

This is the pure essence of liquorice, with the natural sweetness from the liquorice root. Sweet taste balanced with strength and a touch of finesse from pure aniseed. To many, No.1 is not just their number one, it's their one and only.

### **SALTY LIQUORICE**

When your lips close around a bite of this strong, salty liquorice, the potent Nordic taste explodes on your tongue, bringing up associations of the sea, tar, bonfire smoke and the scent of resin.