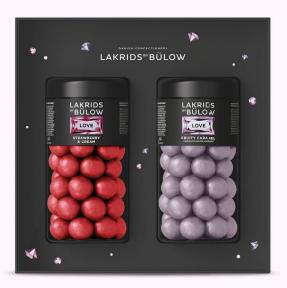

### **STRAWBERRY & CREAM**

Love has many dimensions. It's a state of mind, feeling and taste. Our sweet dimension of love is a synergy between tangy, red strawberries, white soft cream and our own sweet liquorice. Exclusive white chocolate brings it all together, and the fresh and satisfying union is here to make you taste true, Danish love.

### FRUITY CARAMEL

Fall in love with the seductive combination of salty liquorice smothered in dulce chocolate with layers of fruity and pungent black currant notes and crunchy pieces of raw liquorice.