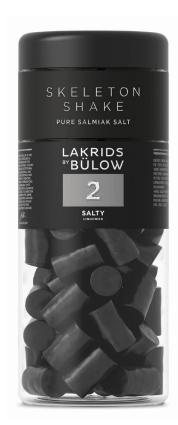

### **SKELETON SHAKE**

WARNING! So salty it gives you the chills!
Customize your own insane salty liquorice. Our SKELETON
SHAKE is a thrilling mix of our No.2 salty liquorice and
pure salmiak salt on the top. It is up to you, how dangerously
salty you like it! Shake it well and enjoy each glimpse into
a secret world of salty pleasure