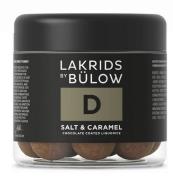

### **SALT & CARAMEL**

We should warn you, it is almost impossible to resist this winning combination of salted caramel and sweet liquorice. LAKRIDS D is a sweet liquorice covered in dulce chocolate – flavoured with crunchy flakes of sea salt. Feisty and gentle at the same time.