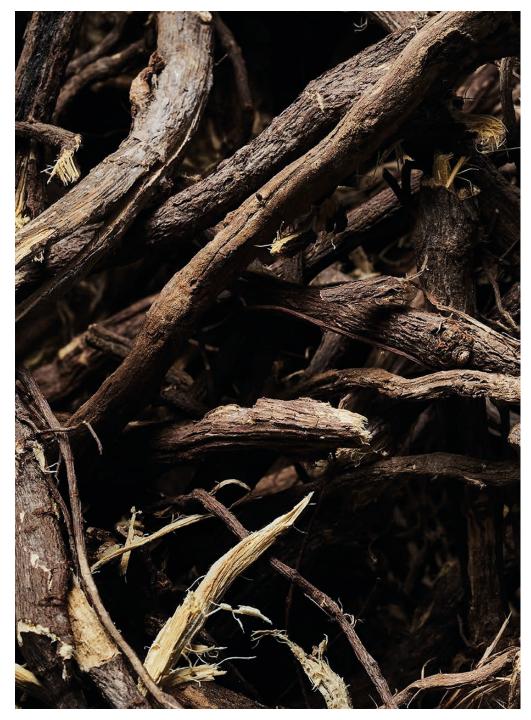

### **SWEET LIQUORICE**

This is the pure essence of liquorice, with the natural sweetness from the liquorice root. Sweet taste balanced with strength and a touch of finesse from pure aniseed. To many, No.1 is not just their number one, it's their one and only.