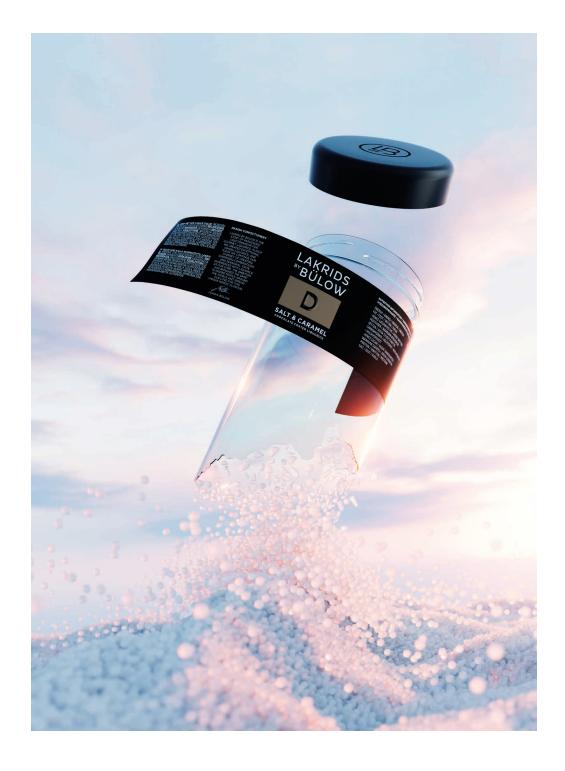

### **SALT & CARAMEL**

We should warn you, it is almost impossible to resist this winning combination of salted caramel and sweet liquorice. LAKRIDS D is a sweet liquorice covered in dulce chocolate – flavoured with crunchy flakes of sea salt. Feisty and gentle at the same time.

You simply can't have just one.