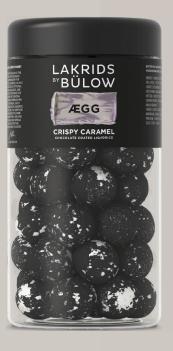

Each crispy, silver speckled egg consists of soft liquorice, silky smooth dulce chocolate and a punch from our raw liquorice powder to tickle your taste buds. Small flakes of sea salt complete the sensory experience. An award winning classic.