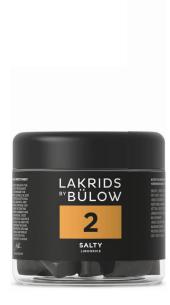

### **SALTY LIQUORICE**

When your lips close around a bite of this strong, salty liquorice, the potent Nordic taste explodes on your tongue, bringing up associations of the sea, tar, bonfire smoke and the scent of resin.

No.2 is the absolute favourite in the Nordic countries.