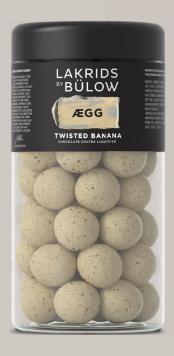

### **TWISTED BANANA**

Go bananas, but remember your Danish liquorice roots with this liquorice speckled banana. Enjoy the Twisted Banana's dreamy combination of sweet banana, salty liquorice, creamy white chocolate, and raw liquorice powder.