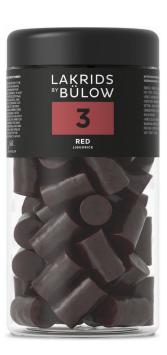

### **RED LIQUORICE**

It has taken us more than 5 years to create Johan Bülow's variation of American liquorice. Red liquorice – soft and chewy with natural fruit and juice. An exquisite taste of blackcurrant, cranberry, lemon and strawberry, balanced with liquorice.