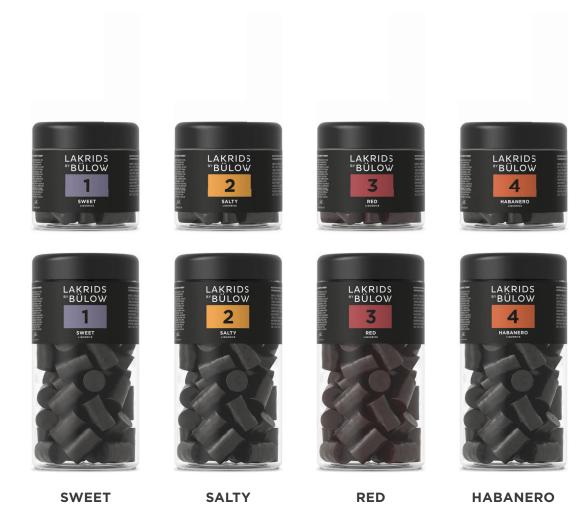

### **SWEET LIQUORICE**

This is the pure essence of liquorice, with the natural sweetness from the liquorice root. Sweet taste balanced with strength and a touch of finesse from pure aniseed. To many, No.1 is not just their number one, it's their one and only.

### **SALTY LIQUORICE**

When your lips close around a bite of this strong, salty liquorice, the potent Nordic taste explodes on your tongue, bringing up associations of the sea, tar, bonfire smoke and the scent of resin.

No.2 is the absolute favourite in the Nordic countries.

### **RED LIQUORICE**

It has taken us more than 5 years to create Johan Bülow's variation of American liquorice. Red liquorice – soft and chewy with natural fruit and juice. An exquisite taste of blackcurrant, cranberry, lemon and strawberry, balanced with liquorice.

### **HABANERO LIQUORICE**

Liquorice combined with fresh chili is a good example of how two natural forces can create a new taste sensation. Sweet liquorice with spicy Habanero chili – prepare for a hot yet harmonious bite.