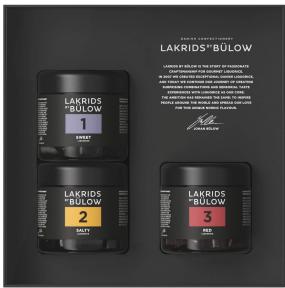

### **SWEET LIQUORICE**

This is the pure essence of liquorice, with the natural sweetness from the liquorice root. Sweet taste balanced with strength and a touch of finesse from pure aniseed. To many, No.1 is not just their number one, it's their one and only.

### **SALTY LIQUORICE**

When your lips close around a bite of this strong, salty liquorice, the potent Nordic taste explodes on your tongue, bringing up associations of the sea, tar, bonfire smoke and the scent of resin.

No.2 is the absolute favourite in the Nordic countries.

### **RED LIQUORICE**

It has taken us more than 5 years to create Johan Bülow's variation of American liquorice. Red liquorice – soft and chewy with natural fruit and juice. An exquisite taste of blackcurrant, cranberry, lemon and strawberry, balanced with liquorice.